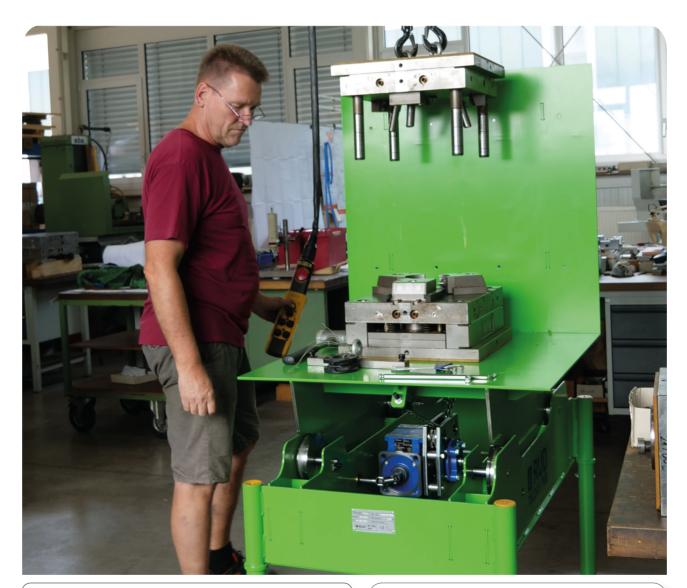

### RUD TECDOS TMB PROFESSIONAL & INNOVATIVE THE ORIGINAL

Problem solver for small tools, molding forms and objects.

RUD TECDOS takes working with the unique combination of a workbench and a turnover device to the next level. The new TECDOS TMB is the innovation for moving and maintaining your molding forms and objects with up to 2.5 tons only with a cordless screwdriver.

Difficult turning maneuvers are a thing of the past. The low weight and its compact form save much space and therefore allow simultaneously working on more than one mold at a time.

Figures may differ from the standard version.

## **CHARACTERISTIC**

- Rotation objects and molding forms up to 90°
- Perfect fit of objects and molds in partly turned positions (for example 45°)
- Maintenance, assembly, and disassembly on the TMB
- Ergonomically correct working because of a perfect working height
- Turning and rotating without electrical, pneumatic, or hydraulic energy possible
- Perfect integration in existing processes
- Tenacious, with low maintenance and a long lifespan RUD TECDOS chain drive
- Max. load capacity of up to 2.5 tons

# **CONSTRUCTION AND DIMENSIONS**

Protection for human and machine

For **flexible and safe working**, the turning frame can be held in any swiveled position

Thanks to its **adjustable height**, the TMB can be easily integrated into existing workshop processes