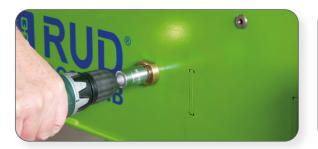

The drive is carried out by means of a **cordless screwdriver**, therefore no use of electrical, pneumatic or hydraulic auxiliary power is necessary

Easy movable via crane or forklift

| Туре          | Tabletop |        | Load-bearing capacity | Weight        |
|---------------|----------|--------|-----------------------|---------------|
|               | W (cm)   | L (cm) | in kg                 | approx. in kg |
| TMB 08/08-2.5 | 80       | 80     | 2,500                 | 270           |

### **RUD TECDOS TMB screwdriver**

- Cordless screwdriver for uncomplicated driving of the TECDOS TMB
- Cordless screwdriver makes handling TECDOS TMB easy