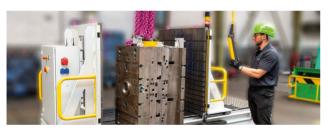

### RUD TECDOS TMB PROFESSIONAL & INNOVATIVE THE ORIGINAL

Problem solver for small tools, molding forms and objects.

RUD TECDOS takes working with the unique combination of a workbench and a turnover device to the next level. The new TECDOS TMB is the innovation for moving and maintaining your molding forms and objects with up to 2.5 tons only with a cordless screwdriver.

Difficult turning maneuvers are a thing of the past. The low weight and its compact form save much space and therefore allow simultaneously working on more than one mold at a time.

Figures may differ from the standard version.