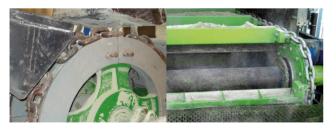

### RUD TECDOS TMB PROFESSIONAL & INNOVATIVE THE ORIGINAL

Problem solver for small tools, molding forms and objects.

RUD TECDOS takes working with the unique combination of a workbench and a turnover device to the next level. The new TECDOS TMB is the innovation for moving and maintaining your molding forms and objects with up to 2.5 tons only with a cordless screwdriver.

Difficult turning maneuvers are a thing of the past. The low weight and its compact form save much space and therefore allow simultaneously working on more than one mold at a time.

Figures may differ from the standard version.

## **CHARACTERISTIC**

- Rotation objects and molding forms up to 90°
- Perfect fit of objects and molds in partly turned positions (for example 45°)
- Maintenance, assembly, and disassembly on the TMB
- Ergonomically correct working because of a perfect working height
- Turning and rotating without electrical, pneumatic, or hydraulic energy possible
- Perfect integration in existing processes
- Tenacious, with low maintenance and a long lifespan RUD TECDOS chain drive
- Max. load capacity of up to 2.5 tons