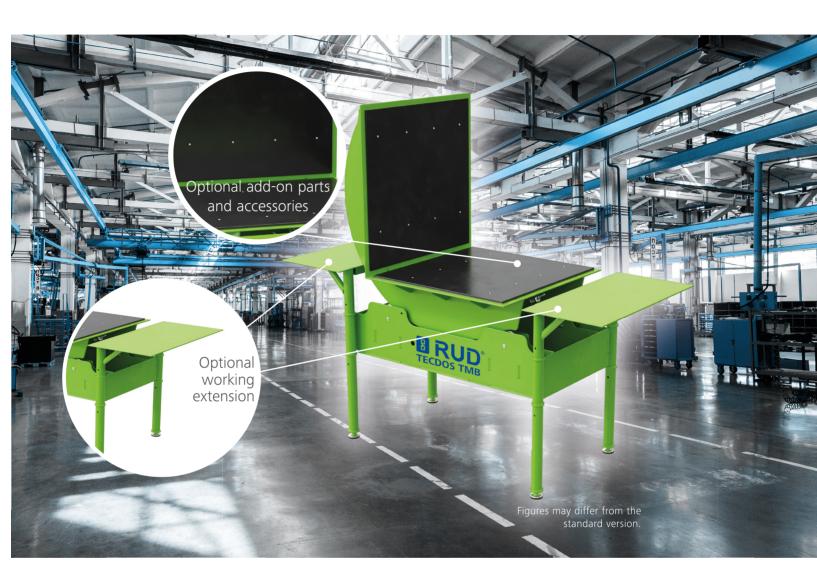

# **OPTIONAL COMPONENTS**

### **RUD TECDOS TMB storage spaces**

- Lateral storage spaces
- For easy storage of your accessories and tools
- Facilitates working with molding forms and tools

### **RUD TECDOS TMB surfaces**

- Polyethylene table surface
- PU-Panel or steel mesh prevents slipping loads
- With adjustable recesses