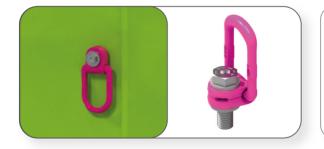

#### **RUD** attachment points

- RUD VLBG-Plus load ring
- Bracket adjustable in force direction
- Comprehensive range of threads