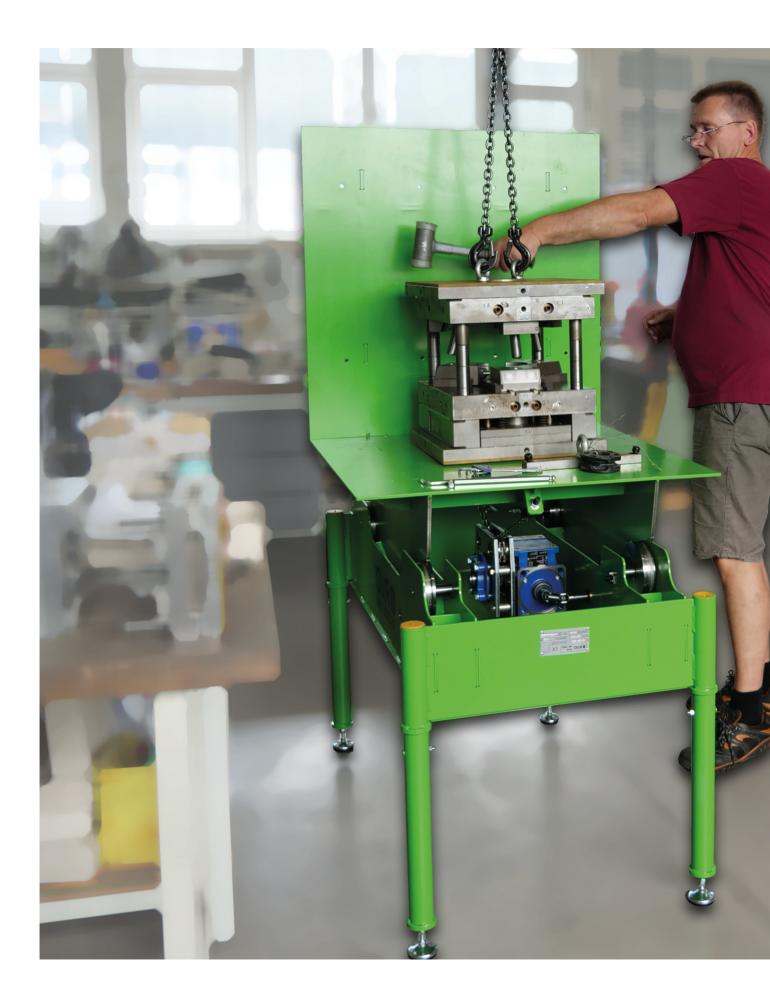

**RUD TECDOS mechanical engineering in use**:

The drive is carried out by means of a **cordless screwdriver**, therefore no use of electrical, pneumatic or hydraulic auxiliary power is necessary

Easy movable via crane or forklift

| Туре          | Tabletop |        | Load-bearing capacity | Weight        |
|---------------|----------|--------|-----------------------|---------------|
|               | W (cm)   | L (cm) | in kg                 | approx. in kg |
| TMB 08/08-2.5 | 80       | 80     | 2,500                 | 270           |

### **TECDOS Equipment**

The built-in TECDOS drive is designed for efficient and quiet operation

Figures may differ from the standard version.