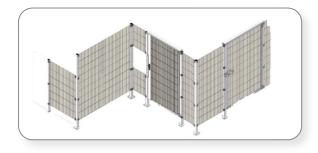

### **RUD TECDOS TMB storage spaces**

- Lateral storage spaces
- For easy storage of your accessories and tools
- Facilitates working with molding forms and tools

### **RUD TECDOS TMB surfaces**

- Polyethylene table surface
- PU-Panel or steel mesh prevents slipping loads
- With adjustable recesses

### **RUD TECDOS TMB protective fence**

- Total protection of the machine operator and the TMB
- Alternative for a photoelectric barrier or in combination with it

You will find more information about the RUD product portfolio at: www.rud.com