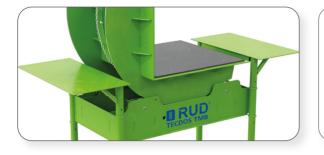

### RUD TECDOS TMB PROFESSIONAL & INNOVATIVE THE ORIGINAL

Problem solver for small tools, molding forms and objects.

RUD TECDOS takes working with the unique combination of a workbench and a turnover device to the next level. The new TECDOS TMB is the innovation for moving and maintaining your molding forms and objects with up to 2.5 tons only with a cordless screwdriver.

# **CONSTRUCTION AND DIMENSIONS**

Protection for human and machine

For **flexible and safe working**, the turning frame can be held in any swiveled position

Thanks to its **adjustable height**, the TMB can be easily integrated into existing workshop processes

The drive is carried out by means of a **cordless screwdriver**, therefore no use of electrical, pneumatic or hydraulic auxiliary power is necessary

Easy movable via crane or forklift

| Туре          | Tabletop |        | Load-bearing capacity | Weight        |
|---------------|----------|--------|-----------------------|---------------|
|               | W (cm)   | L (cm) | in kg                 | approx. in kg |
| TMB 08/08-2.5 | 80       | 80     | 2,500                 | 270           |

### **Tabletop**

80 x 80 cm Additional: PE plates for damping and increasing safety

#### **Storage spaces**

40 cm x 80 cm For easy storage of your accessories and tools. (optional)