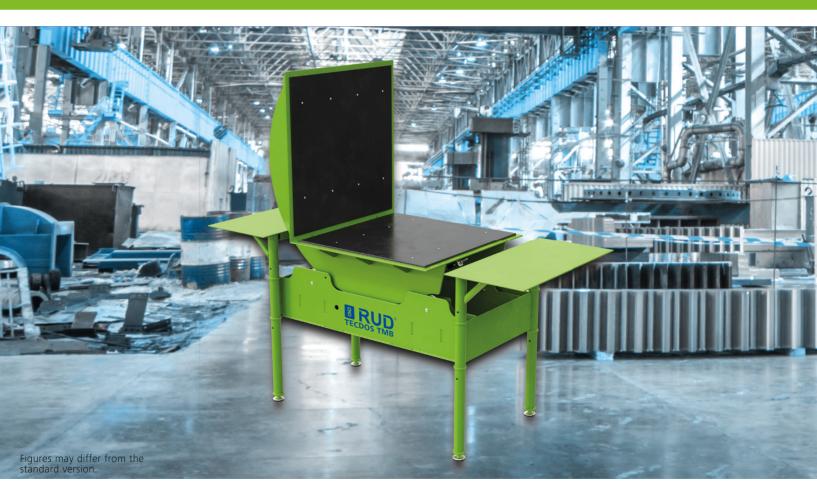

### RUD TECDOS TMB PROFESSIONAL & INNOVATIVE THE ORIGINAL

Problem solver for small tools, molding forms and objects.

RUD TECDOS takes working with the unique combination of a workbench and a turnover device to the next level. The new TECDOS TMB is the innovation for moving and maintaining your molding forms and objects with up to 2.5 tons only with a cordless screwdriver.

Difficult turning maneuvers are a thing of the past. The low weight and its compact form save much space and therefore allow simultaneously working on more than one mold at a time.

Figures may differ from the standard version.

## **CHARACTERISTIC**

- Rotation objects and molding forms up to 90°
- Perfect fit of objects and molds in partly turned positions (for example 45°)
- Maintenance, assembly, and disassembly on the TMB
- Ergonomically correct working because of a perfect working height
- Turning and rotating without electrical, pneumatic, or hydraulic energy possible
- Perfect integration in existing processes
- Tenacious, with low maintenance and a long lifespan RUD TECDOS chain drive
- Max. load capacity of up to 2.5 tons

# **CONSTRUCTION AND DIMENSIONS**

Protection for human and machine

For **flexible and safe working**, the turning frame can be held in any swiveled position

Thanks to its **adjustable height**, the TMB can be easily integrated into existing workshop processes