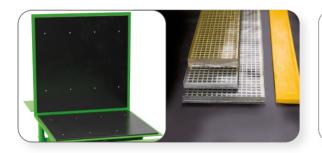

### **RUD TECDOS TMB surfaces**

- Polyethylene table surface
- PU-Panel or steel mesh prevents slipping loads
- With adjustable recesses