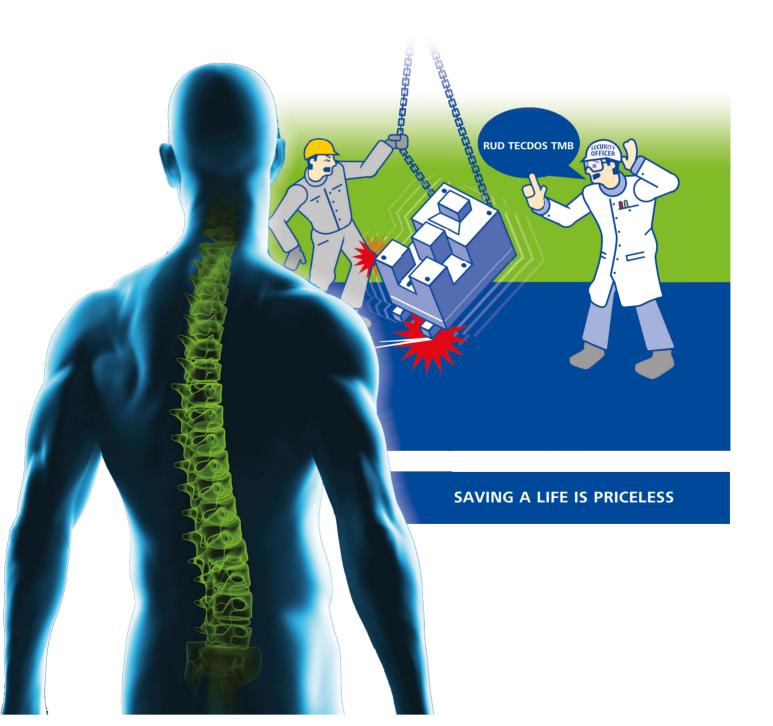

#### **Ergonomic work**

Cast and injection-formed objects, and stamping and pressing tools, can be turned over safely, ergonomically and quickly, using the RUD TECDOS TMB workbench with its turnover device. Handling heavy, easily damaged tools is made easier, protecting your staff in industrial workplaces and helping prevent serious damage to joints and backs.

#### Safe working

Normal turning and rotating fixtures conceal enormous risks for the operator. Not only can handling them cause damage to expensive tools if they are not pulled in a straight line, but the health of staff can also be put at risk. Using the RUD TECDOS TMB workbench guarantees that all kinds of objects, not matter what shape, can be moved easily and safely.